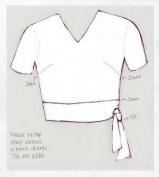

# **WAIST-TIE TOP**

- MADE FROM LIGHTWEIGHT, HAND-DYED COTTON
- . SOLD AS SEPARATES, BUT CAN BE PAIRED TOGETHER
- TOP HITS JUST BELOW WAISTBAND

- IKAT patch pocket dress
- ) Body of dress is like Tweed
- 9) Buttons \$ front zipper as an accent
- Lower half has horizontal. seam with functional packets with opening on-top.
- 5) Zipper closure on back b) Sleeweless - Can add sleeves
- 7) Dress length above knee