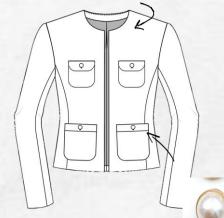

#### 2021-2022 SELECTED STYLES

**Pre-Production Notes** 

Safari Shirt inspired jacket in natural tone twill weave fabric

Box Pleated Patch Pockets with Flap with Double Topstitching on Pocket and Single Topstitching on Flap (Breast pocket has 1" box pleat and bottom pocket has 1.5" box pleat) Double Welt with Pocket Flap at Hip Level. Attach pocket flap inside the welt so that it can be tucked in.

(1

Buttons and buttonholes are not visible from exterior of sleeve.

(4) Keyhole buttonholes and (4) 24L buttons.