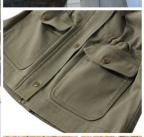

#### 2021-2022 SELECTED STYLES

**Pre-Production Notes** 

Safari Shirt inspired jacket in natural tone twill weave fabric

Box Pleated Patch Pockets with Flap with Double Topstitching on Pocket and Single Topstitching on Flap (Breast pocket has 1" box pleat and bottom pocket has 1.5" box pleat) Double Welt with Pocket Flap at Hip Level. Attach pocket flap inside the welt so that it can be tucked in.

(1

Buttons and buttonholes are not visible from exterior of sleeve.

(4) Keyhole buttonholes and (4) 24L buttons.