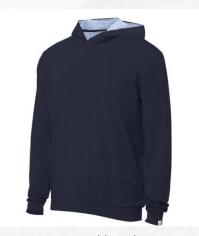

#### The Final Products

Deckhand Hoodie

Quarter Zip

Perfect!

Angie M on Apr 07, 2023

I bought this for my husband and it is perfect! It fits exactly like it should and runs true to size! Also, he loves the lighter weight of this hoodie. He also said it is so comfortable. It is exactly what he wanted!