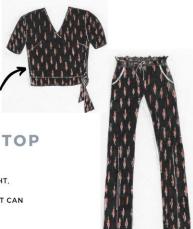

# **WAIST-TIE TOP**

- MADE FROM LIGHTWEIGHT, HAND-DYED COTTON
- . SOLD AS SEPARATES, BUT CAN BE PAIRED TOGETHER
- TOP HITS JUST BELOW WAISTBAND

- IKAT patch pocket dress
- ) Body of dress is like Tweed
- 9) Buttons \$ front zipper as an accent
- Lower half has horizontal. seam with functional packets with opening on-top.
- 5) Zipper closure on back b) Sleeweless - Can add sleeves
- 7) Dress length above knee