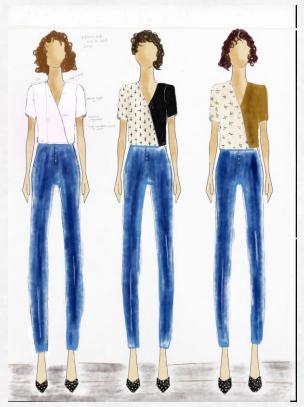

# ONE/THIRD

Needs to be:

- Chic and wearable
- Easy to style, mix & match with outfits

#### **Pre-Production Notes**

FAUX Button REAL Button/
(No Buttonhole) Buttonhole

#### Collection color palette:

CF has no closure, facing is edge stitched on inside of jacket. No visible stitching on outside of garment

Chest and waist pockets are attached to body with clean finish, without topstitching

All seams clean finished with single-needle lock stitch. 1/2" seam allowance. Frayed edge hems on sleeve, sweep, CF, lapel, and collar

Interior Button (Keyhole)

Novelty buttons on pockets