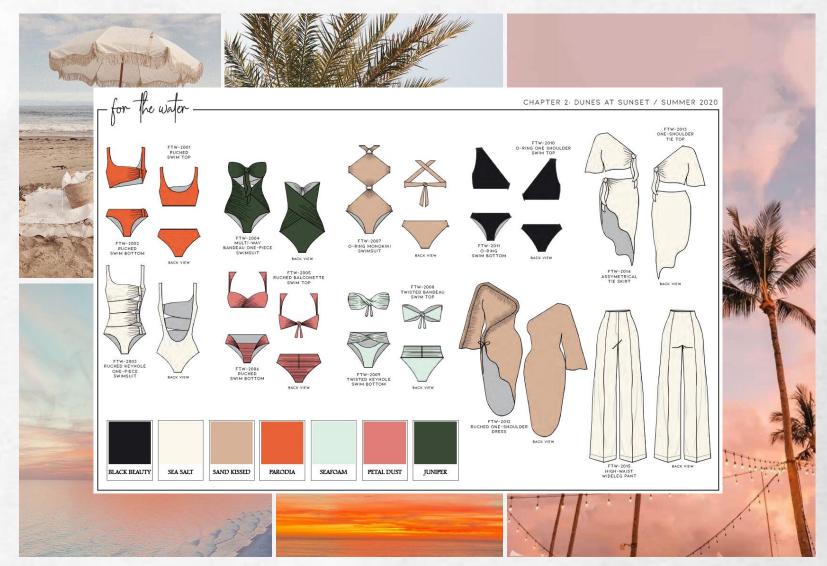

Great zip up

Jason R on Apr 08, 2023

I wear a ton of qzips and this might be my new favorite. Looks classy even when I wear it with a t-shirt. Very well-made.

Case Study: For the Water

Summer 2020

### **SUMMER 2020 COLLECTION**

**Pre-Production Notes** 

## **SUMMER 2020 COLLECTION**

The Final Products

Ruched Swim Top & Bottom

Ruched Keyhole One Piece

Multi-way Bandeau One Piece

Twisted Keyhole Top & Bottom