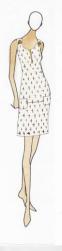

#### Notes:

- i) Brocade dress V-Neck
- 2) Invisible zipper back
- 3) Steeveliss.
- 4) one inverted pleat in front.
- 5) Princess seam lines
- . (6) A-line skirt (bottom).
- 7) Pockets.
- 8) Knee length