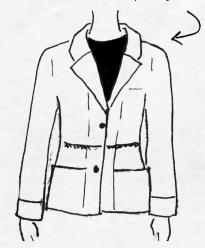

#### **Pre-Production Notes**

FAUX Button REAL Button/
(No Buttonhole) Buttonhole

#### Collection color palette:

CF has no closure, facing is edge stitched on inside of jacket. No visible stitching on outside of garment

Chest and waist pockets are attached to body with clean finish, without topstitching

All seams clean finished with single-needle lock stitch. 1/2" seam allowance. Frayed edge hems on sleeve, sweep, CF, lapel, and collar

Interior Button (Keyhole)

Novelty buttons on pockets