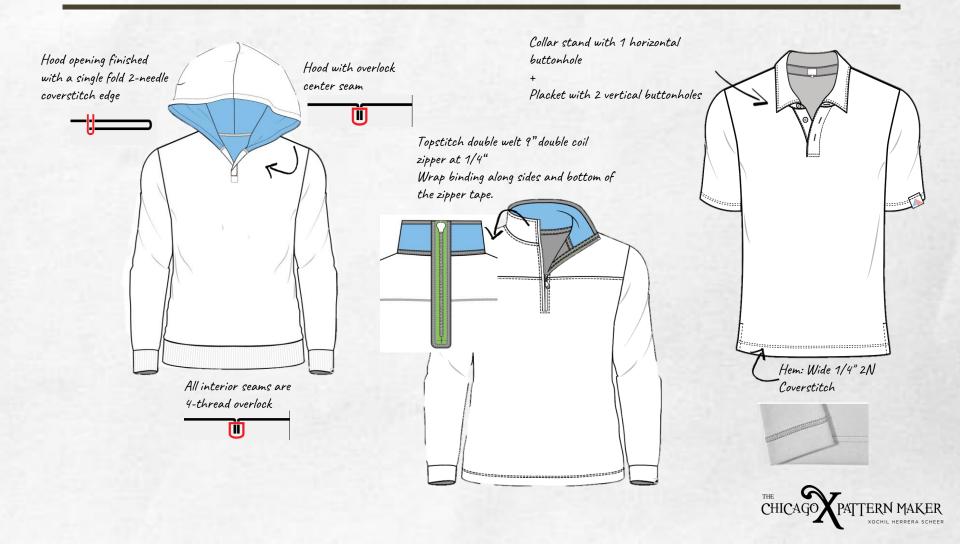

#### 2019-2023 SELECTED STYLES

#### The Final Products

Deckhand Hoodie

Quarter Zip

Perfect!

Angie M on Apr 07, 2023

I bought this for my husband and it is perfect! It fits exactly like it should and runs true to size! Also, he loves the lighter weight of this hoodie. He also said it is so comfortable. It is exactly what he wanted!