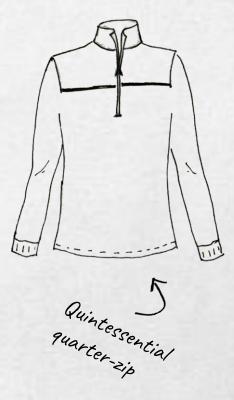

#### The Final Products

Deckhand Hoodie

Quarter Zip

Perfect!

Angie M on Apr 07, 2023

I bought this for my husband and it is perfect! It fits exactly like it should and runs true to size! Also, he loves the lighter weight of this hoodie. He also said it is so comfortable. It is exactly what he wanted!