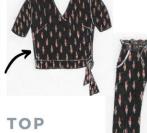

# **WAIST-TIE TOP**

- MADE FROM LIGHTWEIGHT, HAND-DYED COTTON
- . SOLD AS SEPARATES, BUT CAN BE PAIRED TOGETHER
- TOP HITS JUST BELOW WAISTBAND

- IKAT patch pocket dress
- ) Body of dress is like Tweed
- 9) Buttons \$ front zipper as an accent
- Lower half has horizontal. seam with functional packets with opening on-top.
- 5) Zipper closure on back b) Sleeweless - Can add sleeves
- 7) Dress length above knee