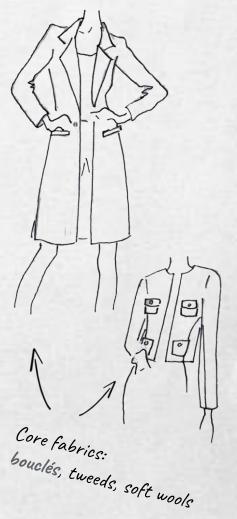

# ONE/THIRD

Needs to be:

- Chic and wearable
- Easy to style, mix & match with outfits

#### **Pre-Production Notes**

FAUX Button REAL Button/
(No Buttonhole) Buttonhole

#### Collection color palette:

CF has no closure, facing is edge stitched on inside of jacket. No visible stitching on outside of garment

Chest and waist pockets are attached to body with clean finish, without topstitching

All seams clean finished with single-needle lock stitch. 1/2" seam allowance. Frayed edge hems on sleeve, sweep, CF, lapel, and collar

Interior Button (Keyhole)

Novelty buttons on pockets