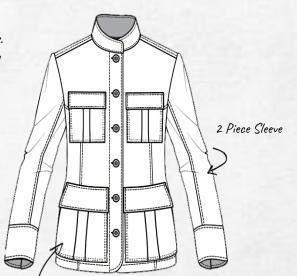

#### **Pre-Production Notes**

FAUX Button REAL Button/
(No Buttonhole) Buttonhole

#### Collection color palette:

CF has no closure, facing is edge stitched on inside of jacket. No visible stitching on outside of garment

Chest and waist pockets are attached to body with clean finish, without topstitching

All seams clean finished with single-needle lock stitch. 1/2" seam allowance. Frayed edge hems on sleeve, sweep, CF, lapel, and collar

Interior Button (Keyhole)

Novelty buttons on pockets