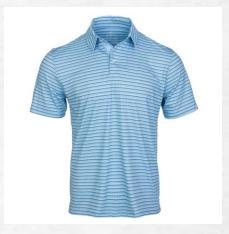

#### 2019-2023 SELECTED STYLES

#### The Final Products

Deckhand Hoodie

Quarter Zip

Perfect!

Angie M on Apr 07, 2023

I bought this for my husband and it is perfect! It fits exactly like it should and runs true to size! Also, he loves the lighter weight of this hoodie. He also said it is so comfortable. It is exactly what he wanted!