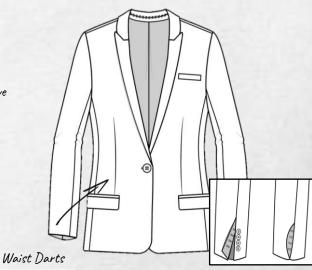

#### 2021-2022 SELECTED STYLES

**Pre-Production Notes** 

Safari Shirt inspired jacket in natural tone twill weave fabric

Box Pleated Patch Pockets with Flap with Double Topstitching on Pocket and Single Topstitching on Flap (Breast pocket has 1" box pleat and bottom pocket has 1.5" box pleat) Double Welt with Pocket Flap at Hip Level. Attach pocket flap inside the welt so that it can be tucked in.

(1

Buttons and buttonholes are not visible from exterior of sleeve.

(4) Keyhole buttonholes and (4) 24L buttons.