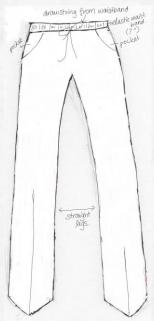

the fabric is really nice. Also, I like that there is an extra panel of fabric on the inside to keep the button channel modest.

#### ★★★★★

#### **Fantastic**

Comfortable, flowing material! This piece is very well made. I love the details of the cuffs.



#### Krystle Marks

4 reviews · 3 photos



Positive: Professionalism, Quality, Responsiveness, Value

Xochil has been a critical part of the success of Lev Apparel. Professional, responsive, patient, and has a wealth of knowledge within the industry to help us navigate our product development needs. When you find a good pattern maker you hold on tight! With Xochil, we were able to end our search and move forward in confidence.











Case Study: BHAV

Spring/Summer 2020



# **DESIGN PROCESS**Spring/Summer 2020

# $BH\Lambda V$











# **WAIST-TIE TOP**

- MADE FROM LIGHTWEIGHT, HAND-DYED COTTON
- . SOLD AS SEPARATES, BUT CAN BE PAIRED TOGETHER
- TOP HITS JUST BELOW WAISTBAND





- IKAT patch pocket dress
- ) Body of dress is like Tweed
- 9) Buttons \$ front zipper as an accent
- Lower half has horizontal. seam with functional packets with opening on-top.
- 5) Zipper closure on back b) Sleeweless - Can add sleeves
- 7) Dress length above knee





#### Notes:

- i) Brocade dress V-Neck
- 2) Invisible zipper back
- 3) Steeveliss.
- 4) one inverted pleat in front.
- 5) Princess seam lines
- . (6) A-line skirt (bottom).
- 7) Pockets.
- 8) Knee length



- . BOTTOM FULLY LINED
- . DRESS LENGTH TO KNEE







# **SPRING/SUMMER 2020 COLLECTION**

Sketches











## **SPRING/SUMMER 2020 COLLECTION**

#### The Fin