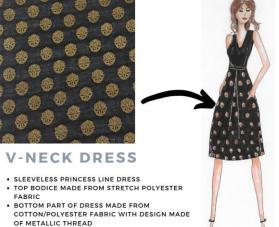

#### Notes:

- i) Brocade dress V-Neck
- 2) Invisible zipper back
- 3) Steeveliss.
- 4) one inverted pleat in front.
- 5) Princess seam lines
- . (6) A-line skirt (bottom).
- 7) Pockets.
- 8) Knee length