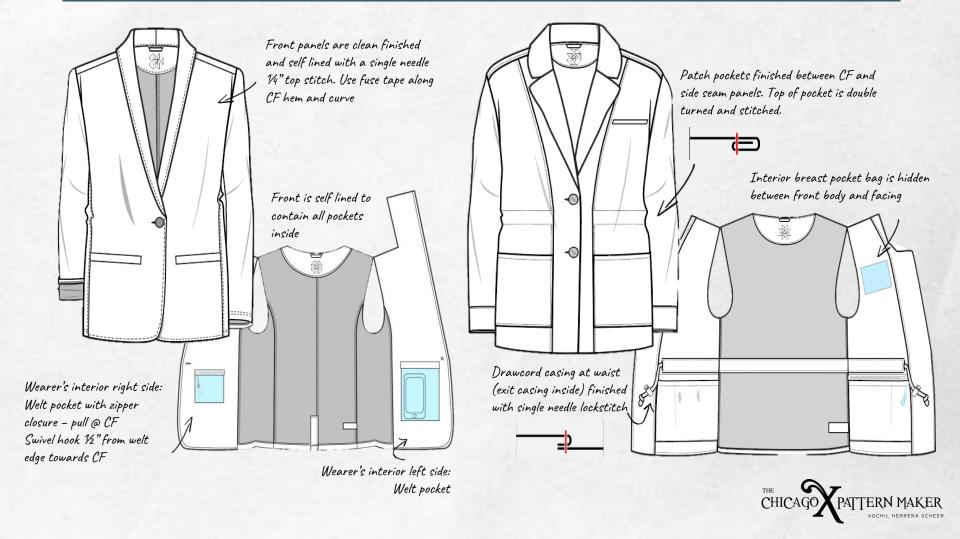

#### **Pre-Production Notes**

FAUX Button REAL Button/
(No Buttonhole) Buttonhole

#### Collection color palette:

CF has no closure, facing is edge stitched on inside of jacket. No visible stitching on outside of garment

Chest and waist pockets are attached to body with clean finish, without topstitching

All seams clean finished with single-needle lock stitch. 1/2" seam allowance. Frayed edge hems on sleeve, sweep, CF, lapel, and collar

Interior Button (Keyhole)

Novelty buttons on pockets

(1

Buttons and buttonholes are not visible from exterior of sleeve.

(4) Keyhole buttonholes and (4) 24L buttons.