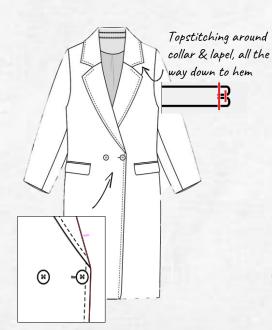

#### **Pre-Production Notes**

FAUX Button REAL Button/
(No Buttonhole) Buttonhole

#### Collection color palette:

CF has no closure, facing is edge stitched on inside of jacket. No visible stitching on outside of garment

Chest and waist pockets are attached to body with clean finish, without topstitching

All seams clean finished with single-needle lock stitch. 1/2" seam allowance. Frayed edge hems on sleeve, sweep, CF, lapel, and collar

Interior Button (Keyhole)

Novelty buttons on pockets