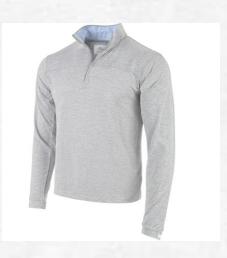

#### The Final Products

Deckhand Hoodie

Quarter Zip

Perfect!

Angie M on Apr 07, 2023

I bought this for my husband and it is perfect! It fits exactly like it should and runs true to size! Also, he loves the lighter weight of this hoodie. He also said it is so comfortable. It is exactly what he wanted!