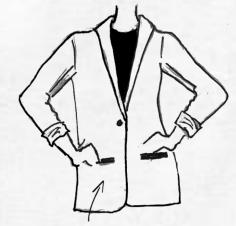

#### 2021-2022 SELECTED STYLES

**Pre-Production Notes** 

Safari Shirt inspired jacket in natural tone twill weave fabric

Box Pleated Patch Pockets with Flap with Double Topstitching on Pocket and Single Topstitching on Flap (Breast pocket has 1" box pleat and bottom pocket has 1.5" box pleat) Double Welt with Pocket Flap at Hip Level. Attach pocket flap inside the welt so that it can be tucked in.

(1

Buttons and buttonholes are not visible from exterior of sleeve.

(4) Keyhole buttonholes and (4) 24L buttons.