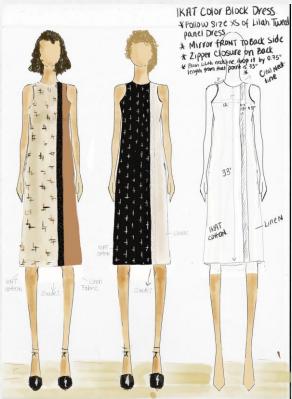

# **WAIST-TIE TOP**

- MADE FROM LIGHTWEIGHT, HAND-DYED COTTON
- . SOLD AS SEPARATES, BUT CAN BE PAIRED TOGETHER
- TOP HITS JUST BELOW WAISTBAND

- IKAT patch pocket dress
- ) Body of dress is like Tweed
- 9) Buttons \$ front zipper as an accent
- Lower half has horizontal. seam with functional packets with opening on-top.
- 5) Zipper closure on back b) Sleeweless - Can add sleeves
- 7) Dress length above knee

#### Notes:

- i) Brocade dress V-Neck
- 2) Invisible zipper back
- 3) Steeveliss.
- 4) one inverted pleat in front.
- 5) Princess seam lines
- . (6) A-line skirt (bottom).
- 7) Pockets.
- 8) Knee length