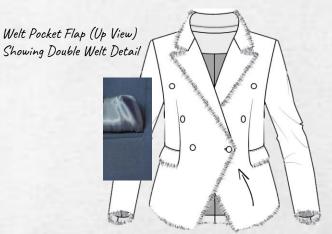

#### 2021-2022 SELECTED STYLES

**Pre-Production Notes** 

Safari Shirt inspired jacket in natural tone twill weave fabric

Box Pleated Patch Pockets with Flap with Double Topstitching on Pocket and Single Topstitching on Flap (Breast pocket has 1" box pleat and bottom pocket has 1.5" box pleat) Double Welt with Pocket Flap at Hip Level. Attach pocket flap inside the welt so that it can be tucked in.

(1

Buttons and buttonholes are not visible from exterior of sleeve.

(4) Keyhole buttonholes and (4) 24L buttons.