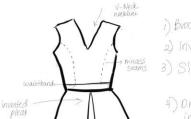

#### Notes:

- i) Brocade dress V-Neck
- 2) Invisible zipper back
- 3) Steeveliss.
- 4) one inverted pleat in front.
- 5) Princess seam lines
- . (6) A-line skirt (bottom).
- 7) Pockets.
- 8) Knee length