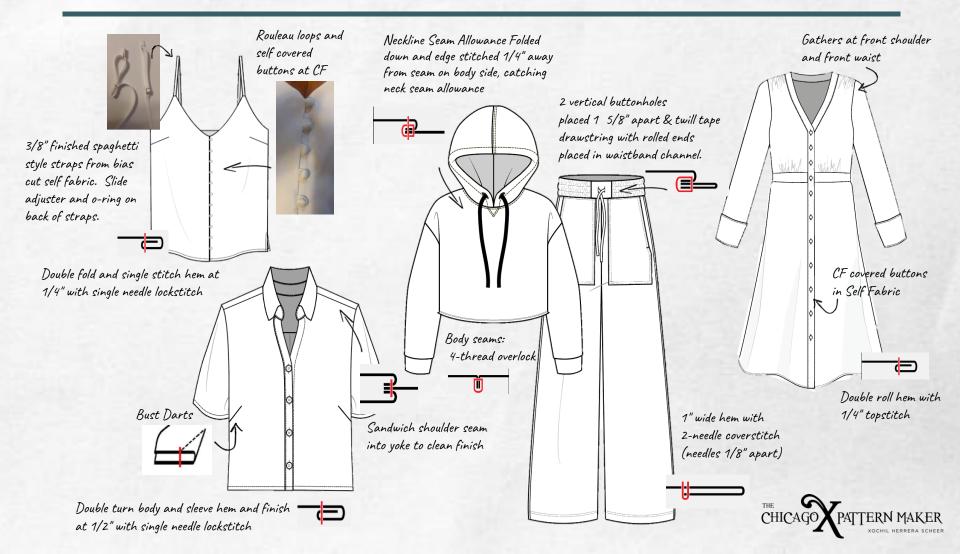

## **SPRING/SUMMER 2022 COLLECTION**

**Pre-Production Notes** 

#### **Pre-Production Notes**

FAUX Button REAL Button/
(No Buttonhole) Buttonhole

#### Collection color palette:

CF has no closure, facing is edge stitched on inside of jacket. No visible stitching on outside of garment

Chest and waist pockets are attached to body with clean finish, without topstitching

All seams clean finished with single-needle lock stitch. 1/2" seam allowance. Frayed edge hems on sleeve, sweep, CF, lapel, and collar

Interior Button (Keyhole)

Novelty buttons on pockets

(1

Buttons and buttonholes are not visible from exterior of sleeve.

(4) Keyhole buttonholes and (4) 24L buttons.