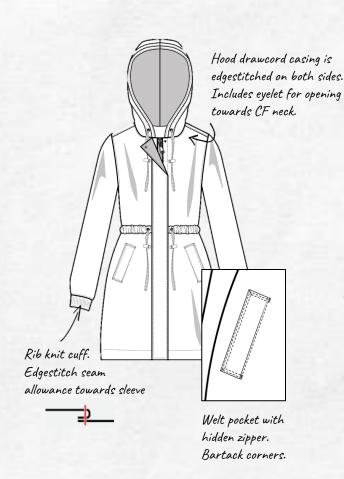

#### 2021-2022 SELECTED STYLES

**Pre-Production Notes** 

Safari Shirt inspired jacket in natural tone twill weave fabric

Box Pleated Patch Pockets with Flap with Double Topstitching on Pocket and Single Topstitching on Flap (Breast pocket has 1" box pleat and bottom pocket has 1.5" box pleat) Double Welt with Pocket Flap at Hip Level. Attach pocket flap inside the welt so that it can be tucked in.

(1

Buttons and buttonholes are not visible from exterior of sleeve.

(4) Keyhole buttonholes and (4) 24L buttons.