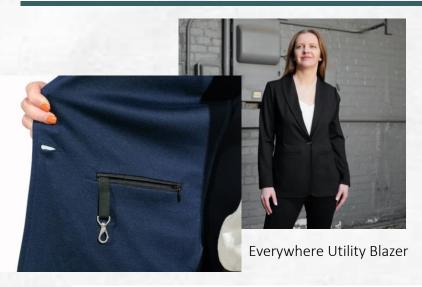

# Xena workwear for women

Must have plenty of pockets and area to store things (badges, pens/pencils, phone)

Tailored, yet roomy and allows movement, especially in the sleeves

INSPIRATION 2020 Collection

#### ★★★★★ Manufacturing Engineer

This blazer is everything I wanted and more. As someone who is always cold at my desk and on the floor it is great to have a professional and very comfortable blazer I can layer on as needed. The pockets are so spacious without leaving the blazer looking puffy. Being able to roll up and pull down the sleeves throughout the day without them getting wrinkly is one of my favorite things about this blazer. The sleeves stay pushed up when working on something potentially messy but still look great when you pull them back down. I will be buying a second one in black soon enough!

Everywhere Utility Blazer - Deep Navy / M

Allison W. 24 May 2021

#### **★★★★** Manufacturing

Beautiful, remarkably practical, flattering and durable. This blazer is a dream. I traveled with it right away and I like it just as much, if not more, for travel as I do on the job. I felt immediately transformed into a professional power house when I donned it all while everything I needed all day was at my fingertips thanks to the several thoughtfully placed pockets.