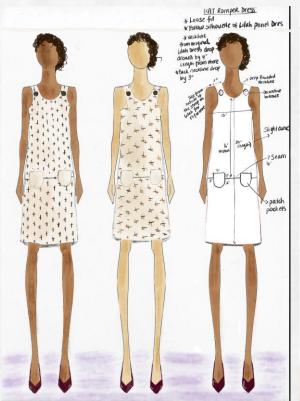

# **WAIST-TIE TOP**

- MADE FROM LIGHTWEIGHT, HAND-DYED COTTON
- . SOLD AS SEPARATES, BUT CAN BE PAIRED TOGETHER
- TOP HITS JUST BELOW WAISTBAND

- IKAT patch pocket dress
- ) Body of dress is like Tweed
- 9) Buttons \$ front zipper as an accent
- Lower half has horizontal. seam with functional packets with opening on-top.
- 5) Zipper closure on back b) Sleeweless - Can add sleeves
- 7) Dress length above knee

- . BOTTOM FULLY LINED
- . DRESS LENGTH TO KNEE